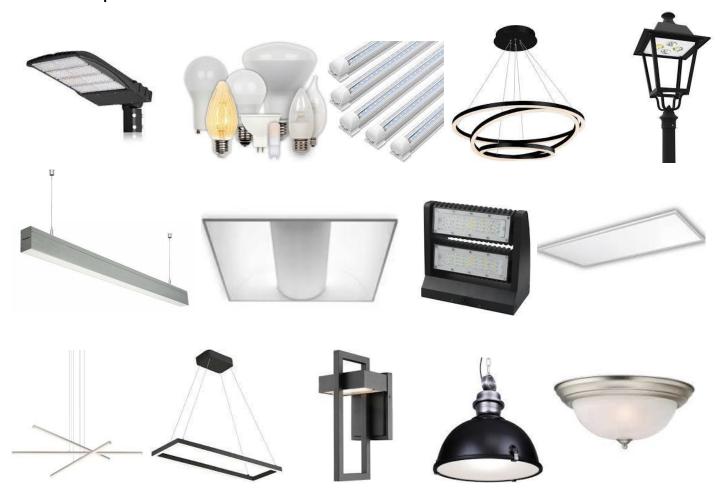

r, Lighting Control System, and Installation.

### Why Re-LEAF Lighting:

- Delivery in 1 to 4 weeks
  Warranties 5 to 12 years
  Worldwide coverage
- Over 20,000 LED Lighting products
- Analysis, full audit, installation, rebate, recycling
- Projects sizes range from 1K sqft 1 M sqft
- Energy saving from 50% 90%
- We are the single point of contact for your project
- We deliver direct to save you money!

#### **Key Clients:**

Coca Cola, LAZ Parking, American Campus, Wyndam Hotel, Hospital Corporation of America, TXDOT, City of Austin, Portland Oregon Metro, University of Texas, Concordia University, HEB, Leander ISD, Austin Water, HYATT, Universal Health Service, Dodge, JEEP, West Austin Chamber, San Marcos ISD, FIAT, US Department of Interior, Austin Energy



## **Product Examples:**





# **Customer Quotes:**

"Four years and not one fixture warranty claim"

"They handled, audit, design, installation, and rebate."

"Our rebate was over \$52K which was 40% of the project – Thank you "

"We saw instant energy savings of up to 80%"

"Productivity went up 20% once the LED Lighting was installed "

"WOW Re-Leaf Lighting delivered on value and customer service"

"Project came in under budget & ahead of schedule" "Highly valued customer focused approach"

"Organization his very professional and timely"