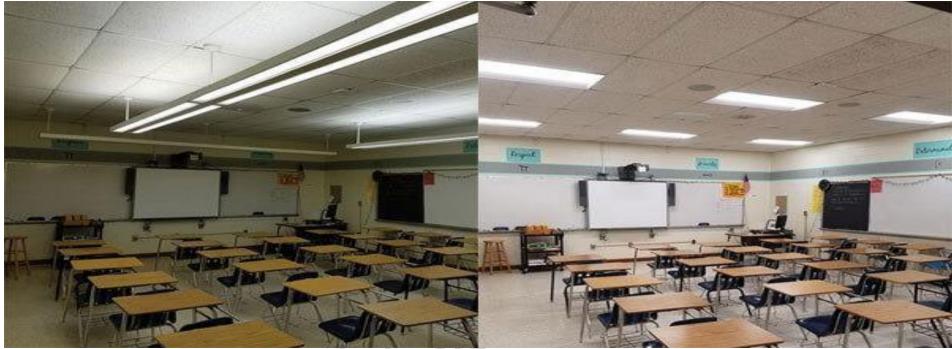

## ISD Middle School - LED Lighting Upgrade

The facility was retrofitted with over 3000 LED lighting fixtures / blubs. The fixtures were available in a warm or neutral color temperature with a variety of snap-in reflector options, the LED fixture is designed to easily retrofit into new or existing fixtures. With the LED downlight's decreased energy consumption and reduced maintenance cycles, the facility is expected to recoup its costs in 6 months. The overall warranty was seven plus years or more depending on the product.