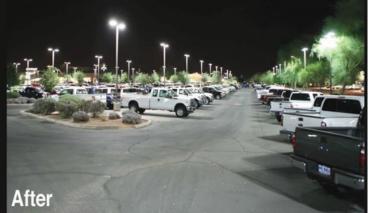

## LED Lighting Retrofit Car Dealership

Before: 400-watt Metal Halide

After: 120-watt LED fixtures

|                                                                                                       |     |      |             | A REAL PROPERTY AND INCOME. | and the second |      |           | and the second second second |
|-------------------------------------------------------------------------------------------------------|-----|------|-------------|-----------------------------|------------------------------------------------------------------------------------------------------------------|------|-----------|------------------------------|
| Conventional Fixture details                                                                          |     |      |             | 4                           | LED                                                                                                              |      |           |                              |
| Fixture Type                                                                                          | Qty | Unit | Power       | 20                          | Fixture Type                                                                                                     | Qty  | Unit Cons | Power                        |
|                                                                                                       |     | Cons | Consumed(   | _0_                         |                                                                                                                  |      |           | Consumed                     |
|                                                                                                       |     |      | ₩)          | - ST N                      |                                                                                                                  |      |           | (W)                          |
|                                                                                                       |     |      |             | 10.10                       |                                                                                                                  |      |           |                              |
| OUTDOOR FIXTURE DETAIL                                                                                |     |      |             |                             | OUTDOOR FIXTURE DETAIL                                                                                           |      |           | -                            |
| Total Consumption                                                                                     |     |      | 70156       |                             | Total Consumption                                                                                                |      |           | 20448                        |
| Power consumed in a year (w) 320086750                                                                |     |      |             |                             | Power consumed in a year (w)                                                                                     |      |           | 93294000                     |
| Power consumed in KW in one year 6                                                                    |     |      | 630006.8    |                             | Power consumed in KW in one year                                                                                 |      |           | 169253.0                     |
| Total Amount paid to Electricity \$4                                                                  |     |      | \$47,250.51 |                             | Total Amount paid to Electricity Board                                                                           |      |           | \$ 12,693.98                 |
| Amount Saved by Using LED in \$ per year                                                              |     |      |             | \$34,556.53                 | Replacement Product Saving +<br>LED Saving + Rebate                                                              |      |           | \$60,495.00                  |
| Amount Saved in Product Replacement<br>Cost per year                                                  |     |      |             | \$ 2,159.00                 | Amount Initially invested in \$                                                                                  |      |           | \$55,950.00                  |
| Energy Rebate Incentive                                                                               |     |      |             | \$22,059.47                 | Difference in Investment (\$)<br>SAVING                                                                          |      |           | \$ 4,545.00                  |
| Notes:                                                                                                |     |      |             |                             |                                                                                                                  |      |           |                              |
| 1) Installation + Product +Recycling + Taxes                                                          |     |      |             |                             | PAY BACK on IN                                                                                                   | VEST |           | Immediate                    |
| 2) Federal Tax Incentive - 179D Tax Deduction can be up to to \$0.60 per sqft - NO TAX Incentive EST. |     |      |             |                             |                                                                                                                  |      |           |                              |
| 3) Lighting incentives: up to 60 percent of project costs -this project 39%                           |     |      |             |                             |                                                                                                                  |      |           |                              |
|                                                                                                       |     |      |             |                             |                                                                                                                  |      |           |                              |