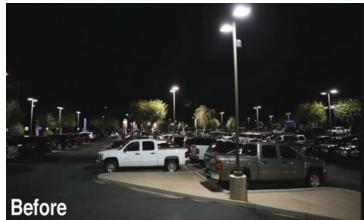

## LED Lighting Retrofit Car Dealership

Before: 400-watt Metal Halide

After: 120-watt LED fixtures

|                                                                                                       |     |      |             | A REAL PROPERTY AND INCOME. | and the second |      |           | and the second second second |
|-------------------------------------------------------------------------------------------------------|-----|------|-------------|-----------------------------|------------------------------------------------------------------------------------------------------------------|------|-----------|------------------------------|
| Conventional Fixture details                                                                          |     |      |             | 4                           | LED                                                                                                              |      |           |                              |
| Fixture Type                                                                                          | Qty | Unit | Power       | 20                          | Fixture Type                                                                                                     | Qty  | Unit Cons | Power                        |
|                                                                                                       |     | Cons | Consumed(   | _0_                         |                                                                                                                  |      |           | Consumed                     |
|                                                                                                       |     |      | ₩)          | - ST N                      |                                                                                                                  |      |           | (W)                          |
|                                                                                                       |     |      |             | 10.10                       |                                                                                                                  |      |           |                              |
| OUTDOOR FIXTURE DETAIL                                                                                |     |      |             |                             | OUTDOOR FIXTURE DETAIL                                                                                           |      |           | -                            |
| Total Consumption                                                                                     |     |      | 70156       |                             | Total Consumption                                                                                                |      |           | 20448                        |
| Power consumed in a year (w) 320086750                                                                |     |      |             |                             | Power consumed in a year (w)                                                                                     |      |           | 93294000                     |
| Power consumed in KW in one year 6                                                                    |     |      | 630006.8    |                             | Power consumed in KW in one year                                                                                 |      |           | 169253.0                     |
| Total Amount paid to Electricity \$4                                                                  |     |      | \$47,250.51 |                             | Total Amount paid to Electricity Board                                                                           |      |           | \$ 12,693.98                 |
| Amount Saved by Using LED in \$ per year                                                              |     |      |             | \$34,556.53                 | Replacement Product Saving +<br>LED Saving + Rebate                                                              |      |           | \$60,495.00                  |
| Amount Saved in Product Replacement<br>Cost per year                                                  |     |      |             | \$ 2,159.00                 | Amount Initially invested in \$                                                                                  |      |           | \$55,950.00                  |
| Energy Rebate Incentive                                                                               |     |      |             | \$22,059.47                 | Difference in Investment (\$)<br>SAVING                                                                          |      |           | \$ 4,545.00                  |
| Notes:                                                                                                |     |      |             |                             |                                                                                                                  |      |           |                              |
| 1) Installation + Product +Recycling + Taxes                                                          |     |      |             |                             | PAY BACK on IN                                                                                                   | VEST |           | Immediate                    |
| 2) Federal Tax Incentive - 179D Tax Deduction can be up to to \$0.60 per sqft - NO TAX Incentive EST. |     |      |             |                             |                                                                                                                  |      |           |                              |
| 3) Lighting incentives: up to 60 percent of project costs -this project 39%                           |     |      |             |                             |                                                                                                                  |      |           |                              |
|                                                                                                       |     |      |             |                             |                                                                                                                  |      |           |                              |