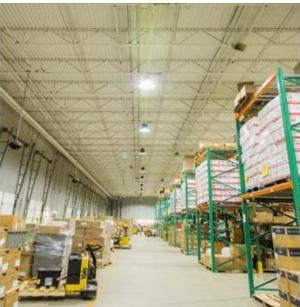

## **LED Lighting Retrofit Warehouse**

Before: Fluorescent Lighting After: 200-watt LED fixtures

| Conventional Lighting Fixture                                    |                  | 70.5        | LED Lighting Fixture Retrofit                        |               |
|------------------------------------------------------------------|------------------|-------------|------------------------------------------------------|---------------|
| KW Power consumed in one year                                    | 561762.5         | 50          | KW Power consumed in one year                        | 282750        |
| Total Amount paid to CPS per Year                                | \$ 50,558.63     | 6.          | Projected Amount to CPS per Year                     | \$ 25,447.50  |
| Amount Energy Saved by<br>Using LED in \$ per year               | \$ 25,111.13     |             | Amount Saved In Product<br>Replacement Cost per year | \$ 3,120.00   |
| Energy Rebate Incentive                                          | \$ 52,853.00     |             | 179D Federal Tax Deduction Incenti                   | \$ 35,000.00  |
| Replacement Product Saving + LED Saving + Rebate + Tax Incentive | \$116,084.13     |             | Total Cost of Project                                | \$ 115,452.00 |
| Paybacl                                                          | ( Period         | Immediate   | SAVINGS ON DA                                        | Y ONE         |
| Notes:                                                           |                  |             |                                                      |               |
| 1) Project Cost = Installation + Pr                              | oduct + Recyclin | g + Taxes a | l Included.                                          |               |
| 2) CPS Energy rebates can be as                                  | much as 60% of t | he LED Ligh | ting Projects.                                       |               |
| 3) Federal Tax Incentive - 179D Ta                               | x Deduction car  | be up to to | \$0.60 per saft.                                     |               |