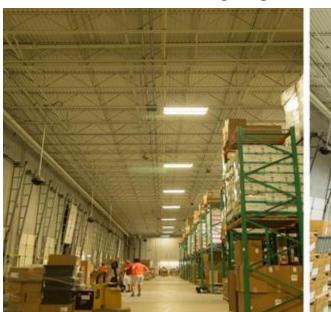

## **LED Lighting Retrofit Warehouse**

Before: Fluorescent Lighting After: 200-watt LED fixtures

| Conventional Lighting Fixture                                    |                  | 70.5        | LED Lighting Fixture Retrofit                        |               |
|------------------------------------------------------------------|------------------|-------------|------------------------------------------------------|---------------|
| KW Power consumed in one year                                    | 561762.5         | 50          | KW Power consumed in one year                        | 282750        |
| Total Amount paid to CPS per Year                                | \$ 50,558.63     | 6.          | Projected Amount to CPS per Year                     | \$ 25,447.50  |
| Amount Energy Saved by<br>Using LED in \$ per year               | \$ 25,111.13     |             | Amount Saved In Product<br>Replacement Cost per year | \$ 3,120.00   |
| Energy Rebate Incentive                                          | \$ 52,853.00     |             | 179D Federal Tax Deduction Incenti                   | \$ 35,000.00  |
| Replacement Product Saving + LED Saving + Rebate + Tax Incentive | \$116,084.13     |             | Total Cost of Project                                | \$ 115,452.00 |
| Paybacl                                                          | ( Period         | Immediate   | SAVINGS ON DA                                        | Y ONE         |
| Notes:                                                           |                  |             |                                                      |               |
| 1) Project Cost = Installation + Pr                              | oduct + Recyclin | g + Taxes a | l Included.                                          |               |
| 2) CPS Energy rebates can be as                                  | much as 60% of t | he LED Ligh | ting Projects.                                       |               |
| 3) Federal Tax Incentive - 179D Ta                               | x Deduction car  | be up to to | \$0.60 per saft.                                     |               |